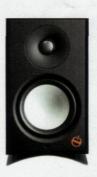

## Paradigm Shift A2 Powered Loudspeaker \$279-\$329/each

More than just a serious loudspeaker, the cleverly named Shift A2 is a winning example of forward thinking. Compact, internally powered, equipped with DSP bass-management, and packed with enough back-panel inputs to connect to almost any source, this is what entrylevel high end is all about. Its everyman appeal bridges generations of music lovers, and it just so happens to sound great in the bargain. It won't be for the worshipful, but the Shift A2 is my GE choice not only for its combination of sound and value but also for the welcome mat it extends to nascent highenders who may have felt they couldn't afford the entrance fee. (224)